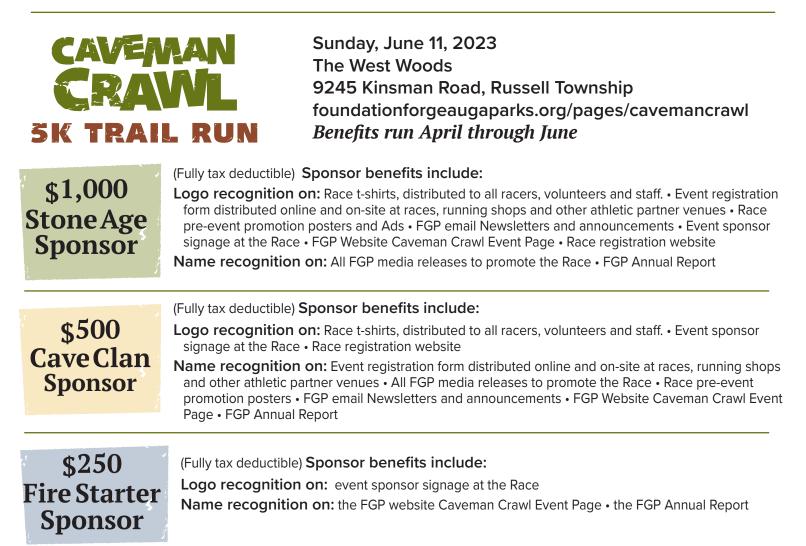

#### Caveman Crawl 5K Trail Run – Sunday, June 11, 2023

- Event signage Caveman Crawl Event webpage and GCXC Race Site Race website Email promotions
- Print materials 
   Caveman Crawl Race T-shirts

#### Caveman Crawl 5K Trail Run – Sunday, June 11, 2023

- Caveman Crawl Event webpage and GCXC Race Site Event signage Email promotions
- Print materials Race T-shirts

#### Caveman Crawl 5K Trail Run – Sunday, June 11, 2023

Caveman Crawl Event webpage and GCXC Race Site • Event signage • Email promotions • Race T-shirts